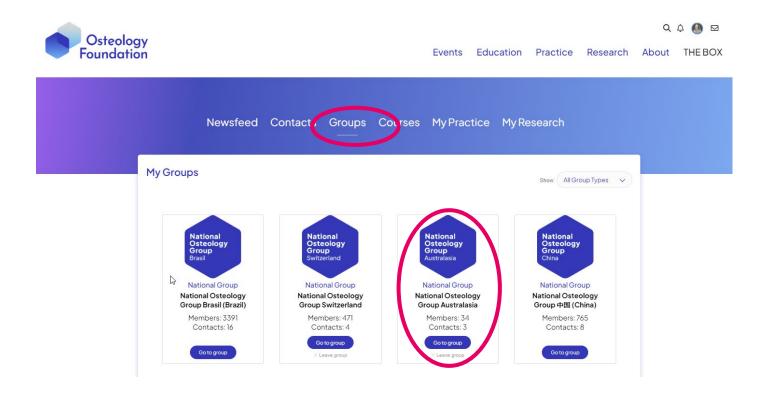

#### **Become a member of the NOG ANZ**

Go to Groups and choose National Osteology Group Australasia.

Once you choose Go to Group you are a member. Don't forget to subscribe to notifications.