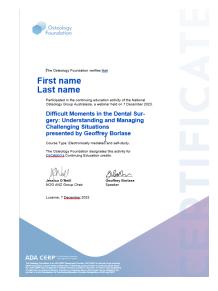

#### Get your certificate

Australasia on THE BOX, either live or

by recording. osteology.org

Osteology Foundation Choose type of certificate "CE Credits (according to ADA CERP)" and complete the assessment or "CPD Hours" and enter your GDC number if you don't have one enter N/A

3

Click on "Refresh certificate" and download your certificate.