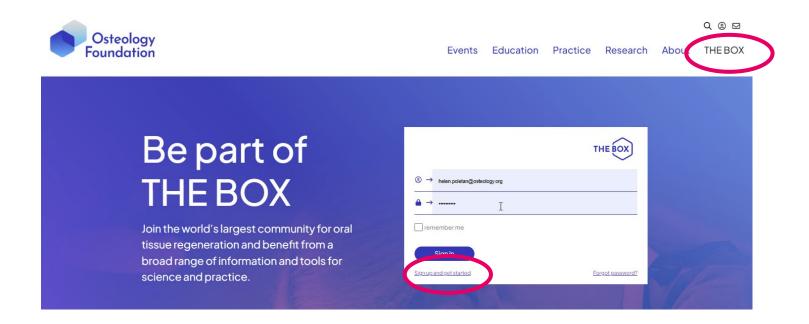

#### How to become a member of THE BOX

Sign up to become a member of THE BOX

#### **Become a member of the NOG ANZ**

Go to Groups and choose National Osteology Group Australasia.

Once you choose Go to Group you are a member. Don't forget to subscribe to notifications.